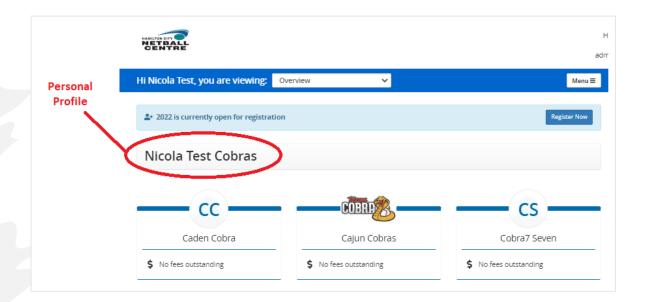

## FM Coach/Manager | Profiles

- When you first login to Friendly Manager from the Hamilton City Netball Centre website, you will see your profile and any other profiles that are attached to you. E.g., your child or Club if you are the Club/School Manager
- You can edit your personal profile details from here
- The team manager can login and register players/coaches/umpires to the team/s they are managing only