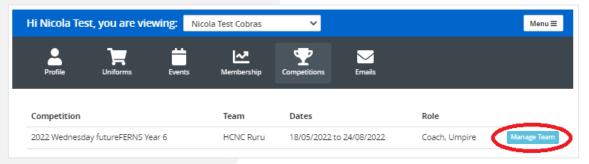

## FM Coach/Manager | Competitions

As the registered Coach or Team Manager, you will have access to the team details. You will be able to:

- 1. Add the team to a Competition, Tournament or Festival
- 2. Edit Players in the team and their details (this is limited)
- 3. View the upcoming and played games
- You will need to click into your Personal Profile first
- Select the Competitions Tab
- Click the *Manage Team* button