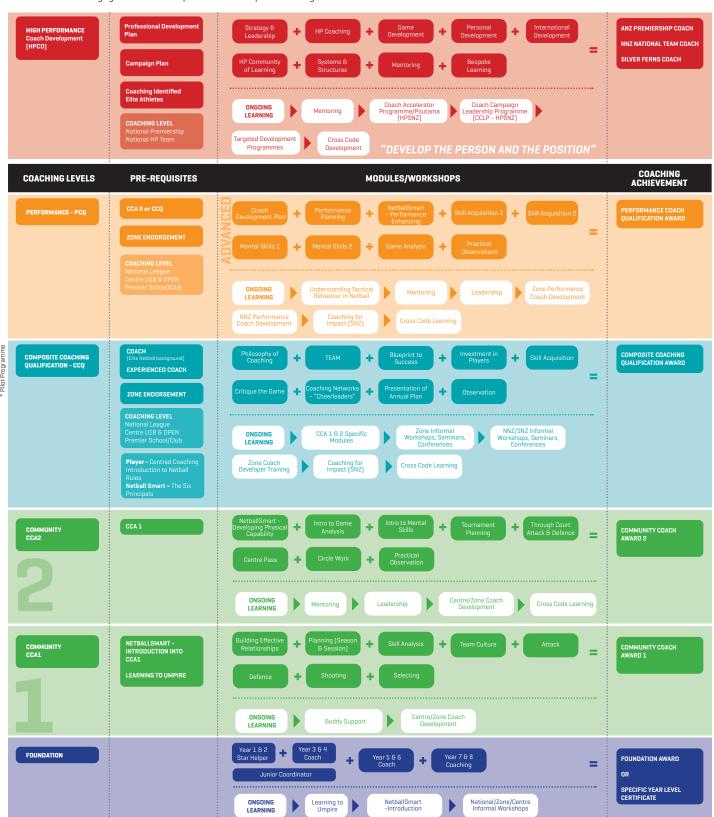

## **Coaching Framework**

Our purpose is to develop coaches who connect and inspire players through Netball. The Coaching Framework aims to provide some flexibility, where Coaches can pick and choose how to start their learning journey in the Community and Foundation spaces without committing to completing a full qualification. We acknowledge that coaches may operate in multi levels in any one season.

The learning experiences are as follows:

- Foundation Coaches engage in the workshop of the level they are coaching.
- · Community coaches may design their learning programme, choosing from any Foundation, CCA 1 or CCA2 workshop.
- · CCQ coaches engage in all workshops of this level.
- PCQ coaches engage in all workshops of this level.
- HP coaches engage in a blend of specified and bespoke learning.